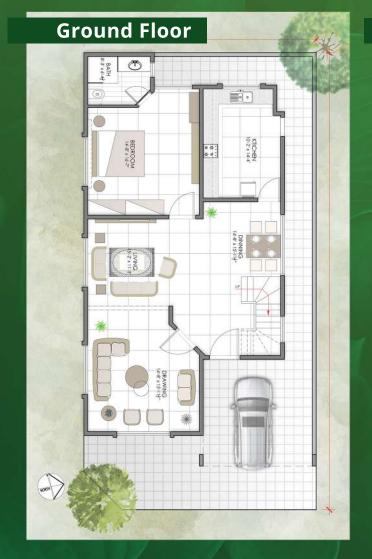

## Floorplan 3 Bedroom Villa

SIZE OF PLOT 1,800 SQ.FT.

COVERED AREA ON GROUND FLOOR 1,350 SQ.FT.

COVERED AREA ON FIRST FLOOR

**TOTAL COVERED AREA** 

2,340 SQ.FT.

990 SQ.FT.

FLOOR PLAN 1. All dimensions are in imperial and metric, and measured from finish to finish excluding construction tolerances. 2. All materials, dimensions, and drawings are approximate only. 3. Information is subject to change without notice, at developer's absolute discretion. 4. Actual area may vary from the stated area. 5. Drawings not to scale. 6. All images used are for illustrative purposes only and do not represent the actual size, features, specifications, fittings, and furnishings. 7. The developer reserves the right to make revisions / alterations, at its absolute discretion, without any liability whatsoever.