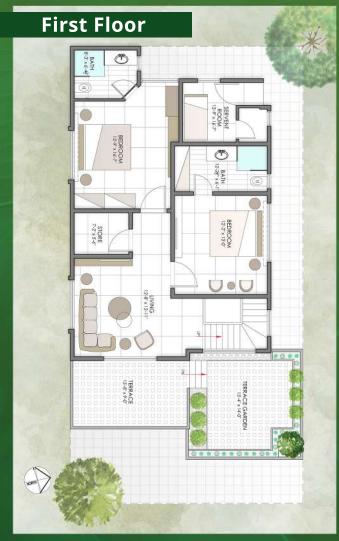

## Floorplan 3 Bedroom Villa

SIZE OF PLOT 1,800 SQ.FT.

COVERED AREA ON GROUND FLOOR 1,350 SQ.FT.

COVERED AREA ON FIRST FLOOR

**TOTAL COVERED AREA** 

2,340 SQ.FT.

990 SQ.FT.

FLOOR PLAN 1. All dimensions are in imperial and metric, and measured from finish to finish excluding construction tolerances. 2. All materials, dimensions, and drawings are approximate only. 3. Information is subject to change without notice, at developer's absolute discretion. 4. Actual area may vary from the stated area. 5. Drawings not to scale. 6. All images used are for illustrative purposes only and do not represent the actual size, features, specifications, fittings, and furnishings. 7. The developer reserves the right to make revisions / alterations, at its absolute discretion, without any liability whatsoever.