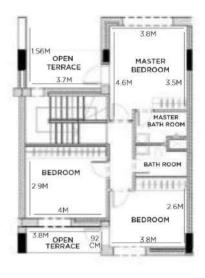

# 3-BEDROOM TOWNHOUSES

# TYPICAL FLOOR PLANS

# G+1 STRUCTURE

THIRD FLOOR PLAN

SECOND FLOOR PLAN

Size 2300 Sq Ft + 2 Parking

TOWNHOUSES