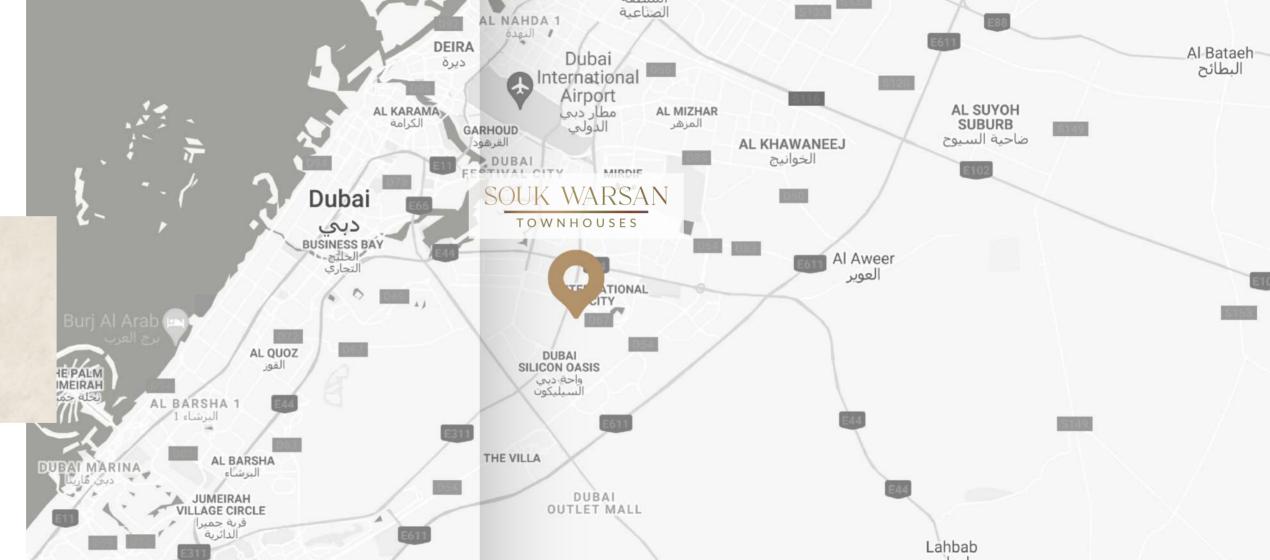

### COMMUNITY MAP

TOWNHOUSES

# THE LOCATION

# MADE FOR BETTER LIVING

Perfectly situated at proximity to International City and only a stone's throw away from Dragon mart, Al Warsan brims with life, energy and vibrancy. Choose your ideal lifestyle from the hustle and bustle of the city to the gorgeous surroundings of luscious greens, the neighborhood has everything to please every eye and nourish each soul.

# LOCATION

Enviably located in the center of Dubai

5 mins from Dragon Mart

5 mins from Mirdif City Centre

10 mins from Global Village

15 mins from Downtown

20 mins from Dubai Marina

TOWNHOUSES