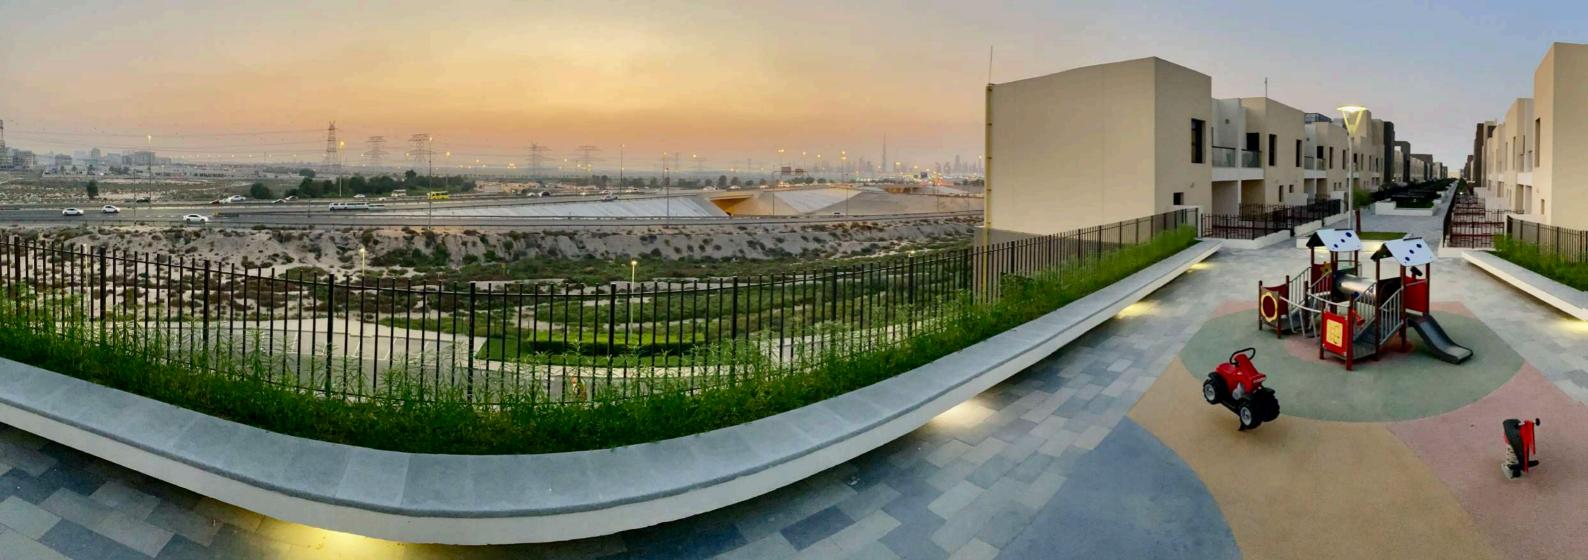

# A BREATH OF FRESH AIR ACCOMPANIED BY UNINTERRUPTED VIEWS

TOWNHOUSES

### TOWNHOUSES

- ☐ The units are townhouses on the podium level with stunning views and offers private community living
- Souk Warsan Townhouses comprises of a collection of modern three-bedroom townhouses with expansive outdoor spaces
- ☐ The units are large, with an average built-up area of 2300 square feet and two parking places on the ground floor
- □ The townhouses on the podium level are big and boast uninterrupted views.
- ☐ The townhouses offer plenty of indoor living spaces, balconies, and outdoor seating to take in the views and enjoy the beautiful weather
- ☐ The townhouses feature large living areas and are home to big kitchens, giving its residents all of the space they need to live a happy and comfortable life.
- □ 3 bedroom townhouses that come with 2 parking spaces