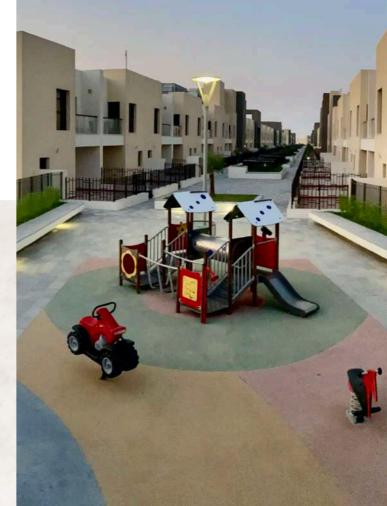

# MAKE THE MOST OF YOUR LEISURE

This unmatched development provides luxury living on a grand scale where indoor and outdoor living blends seamlessly throughout the Souk and the all-inclusive retail center at its heart. The community offers world-class amenities that include Warsan Club, featuring a restaurant, sports lounge, state-of-the-art gym and pool, sports court, karaoke rooms, sports treatment rooms, and children's pool and park.

# AN UNMATCHED LIVING EXPERIENCE

Perfectly situated at proximity to International City where the neighborhood has everything to please every eye and nourish each soul.

- Churches, Temples and Mosques in International City Dubai
- Nurseries and Schools in international city Dubai
- □ Shopping, Dining and Nightlife & Supermarkets in the international city
- □ Dragon Mart Mall 1 & 2
- Beaches Near international city
- Leisure activities and notable landmarks
- Outdoor activities, fitness and beauty
- □ Dubai International airport is 25 minutes away
- A 30 to 35-minute drive to the Central District, Dubai Marina
- Dubai central fruit and vegetable market is just 8 minutes away
- ☐ Sheikh Zayed road is 30 minutes away
- ☐ Academic City and Residential hub Dubai Silicon Oasis are close neighbours