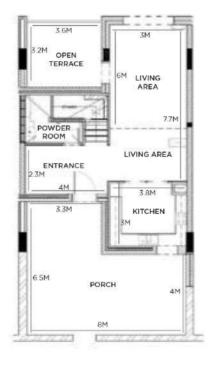

# TYPICAL FLOOR PLANS

# G+1 STRUCTURE

THIRD FLOOR PLAN

SECOND FLOOR PLAN

Size 2300 Sq Ft + 2 Parking

TOWNHOUSES