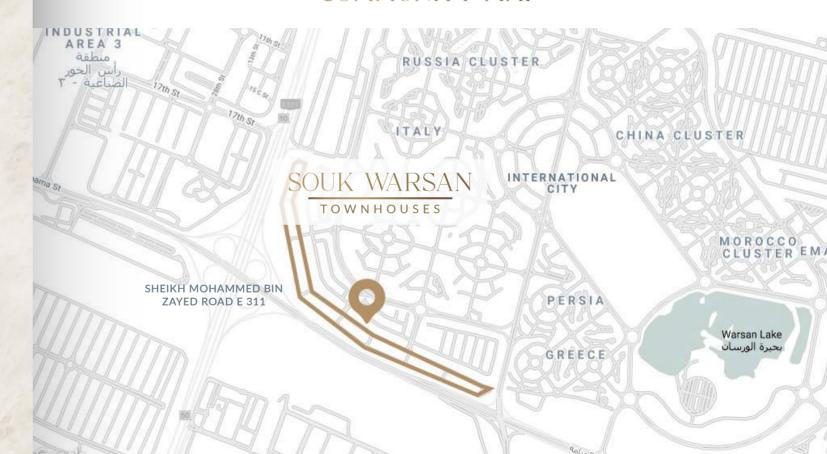

### COMMUNITY MAP

TOWNHOUSES

# THE LOCATION

# MADE FOR BETTER LIVING

Perfectly situated at proximity to International City and only a stone's throw away from Dragon mart, Al Warsan brims with life, energy and vibrancy. Choose your ideal lifestyle from the hustle and bustle of the city to the gorgeous surroundings of luscious greens, the neighborhood has everything to please every eye and nourish each soul.

# LOCATION

Enviably located in the center of Dubai

5 mins from Dragon Mart

5 mins from Mirdif City Centre

10 mins from Global Village

15 mins from Downtown

20 mins from Dubai Marina

TOWNHOUSES