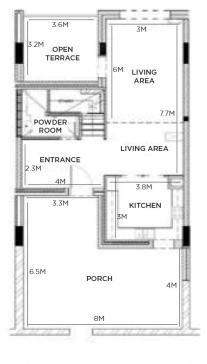

## TYPICAL FLOOR PLANS G+1 STRUCTURE

3.8M .56M OPEN MASTER TERRACE BEDROOM 1 6 M 3 51 111 MASTER BATH ROOM 40001111111 BATH ROOM BEDROOM 111111 2.9M 2 6M 4M BEDROOM 3.8M M OPEN 92 TERRACE CM 3.8M

-

THIRD FLOOR PLAN

SECOND FLOOR PLAN

Size 2300 Sq Ft + 2 Parking

FLOOR PLAN 1. All dimensions are in imperial and metric, and measured from finish to finish excluding construction tolerances. 2. All materials, dimensions, and drawings are approximate only. 3. Information is subject to change without notice, at developer's absolute discretion. 4. Actual area may vary from the stated area. 5. Drawings not to scale. 6. All images used are for illustrative purposes only and do not represent the actual size, features, specifications, fittings, and furnishings. 7. The developer reserves the right to make revisions / alterations, at its absolute discretion, without any liability whatsoever.