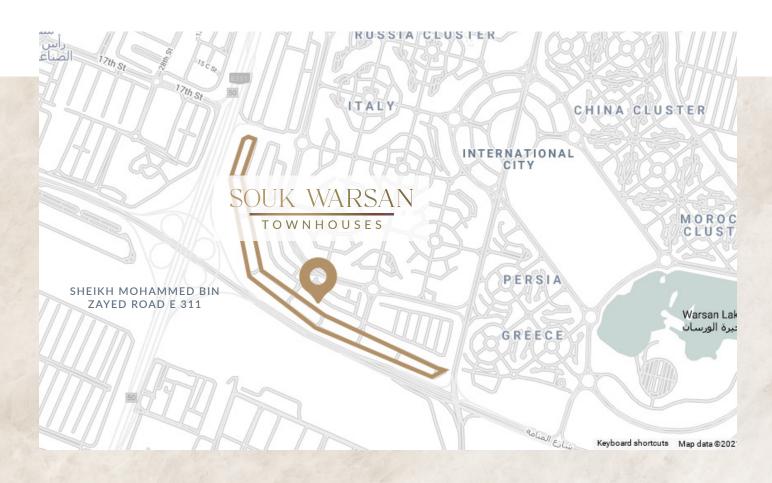

## AN UNMATCHED LIVING EXPERIENCE

Perfectly situated at proximity to International City where the neighborhood has everything to please every eye and nourish each soul.

- D Churches, Temples and Mosques in International City Dubai
- Nurseries and Schools in international city Dubai
- □ Shopping, Dining and Nightlife & Supermarkets in the international city
- Dragon Mart Mall 1 & 2
- Beaches Near international city
- Leisure activities and notable landmarks
- Outdoor activities, fitness and beauty
- Dubai International airport is 25 minutes away
- □ A 30 to 35-minute drive to the Central District, Dubai Marina
- Dubai central fruit and vegetable market is just 8 minutes away
- □ Sheikh Zayed road is 30 minutes away
- Academic City and Residential hub Dubai Silicon Oasis are close neighbours